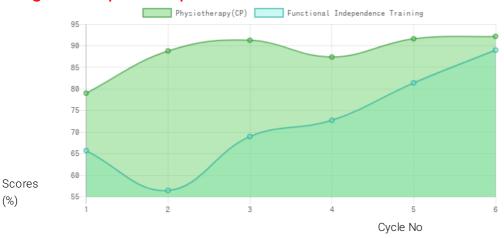

#### Therapies Given

Physiotherapy(CP) Functional Independence Training

#### Progress Report

| Evaluation No | Physiotherapy(CP)<br>Score % - Month - Year | Functional Independence Training<br>Score % - Month - Year |
|---------------|---------------------------------------------|------------------------------------------------------------|
| 1             | 89.44% - July - 2018                        | 65.95% - June - 2018                                       |
| 2             | 91.96% - February - 2019                    | 69.29% - January - 2019                                    |
| 3             | 88.01% - August - 2019                      | 73.1% - July - 2019                                        |
| 4             | 92.31% - February - 2020                    | 81.9% - January - 2020                                     |
| 5             | 92.86% - December - 2020                    | 89.64% - December - 2020                                   |

### **Progress Report Graph**

Information:- CP - Cerebral Palsy; SB - Spina bifida; MD - Muscular Dystrophy; CTEV - Clubfoot; ID - Intellectual Disability; CP, MD - Cerebral

Palsy/Multiple Disabilities; LV - Low Vision; TB - Total Blind; ADHD - Attention Deficit Hyperactive Disorder; DB - Deaf Blind; RL - Receptive language; EL - Expressive language;